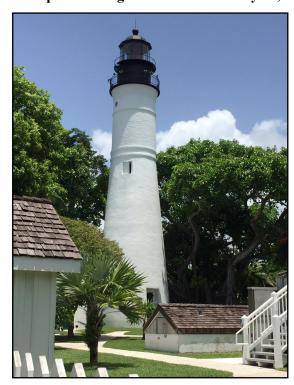

### Best of Florida Includes Key West April 22 - May 5, 2025

(14 days - 13 nights)

## Departing Abilene, Big Spring, Midland and San Angelo Highlights Include:

- Florida's Coastline
- Atlantic Ocean and Gulf of Mexico
- 2 nights in Key West
- Historic Key West Tour
- Airboat Swamp Tour in the Everglades
- 2 nights in St Augustine
- Kennedy Space Center
- Astronaut Hall of Fame
- Edison and Ford Winter Estates
- Ringling Museum of the Circus
- Ringling Mansion Ca'd'Zan
- Tarpon Springs
- 2 nights in Pensacola Beach
- National Museum of Naval Aviation
- Tallahassee Automobile Museum
- Meals: 4 breakfasts, 9 continental breakfasts, 13 lunches or dinners