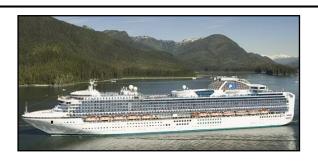

### Columbia & Snake River Cruise American Cruise Lines Riverboat August 26 - September 3, 2025 (Fly)

(9 days - 8 nights)

### **Departing Abilene** Highlights Include:

- Roundtrip transportation to DFW
- Roundtrip air from DFW
- 1-night in Clarkston, WA
- 7-night riverboat cruise aboard *American Song*, in a Private Balcony Stateroom
- Clarkston, WA / Richland, WA
- Hood River, OR
- Astoria, OR
- Kalama, WA
- Portland, OR
- Scheduled shore activities and entertainment
- Meals and beverages aboard *American Song*

\$7810 per person (2 people per room) \$8560 per person (1 person per room) \$500 due upon booking - Final due May 6, 2025