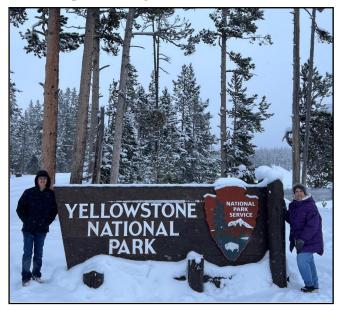

### Winter Wonders in Yellowstone February 24\* - March 1, 2025 (Fly)

(6 days – 5 nights)

## **Departing Abilene** Highlights Include:

- Roundtrip transportation to DFW
- \*Overnight in DFW area on February 24
- Roundtrip airfare from DFW to Jackson, WY

- 4 nights in Jackson, WY
- Yellowstone National Park by Snowcoach
- Grand Teton National Park by Snowcoach
- Horse-drawn sleigh ride in National Elk Refuge
- National Wildlife Art Museum
- Extended time for optional (extra cost) winter escapades of your choice (snowmobiling excursions half or full day, dog sledding, snowshoeing & cross country ski tours, and more.)
- Free time for shopping downtown (free shuttle) or relaxing at resort & spa
- Meals: 4 breakfasts, 1 continental breakfasts, 3 lunches or dinners